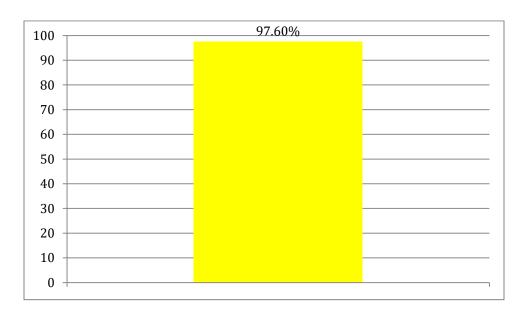

# **Spring 2018 Ohio Achievement Assessment Results**

The graphs show the percentage of T.C.P. students who scored proficient or above on the 2017 and 2018 state tests, compared to the 2018 state average.

| Grade 3 Reading Promotion Score* |  |  |
|----------------------------------|--|--|
| Reading                          |  |  |
| 97.6                             |  |  |

| Science |      |      |       |
|---------|------|------|-------|
|         | 2017 | 2018 | State |
| Grade 5 | 67   | 66   | 68    |

<sup>\*</sup>Data reflects the percentage of students who passed third grade reading promotion score, used to promote third graders to the next grade level