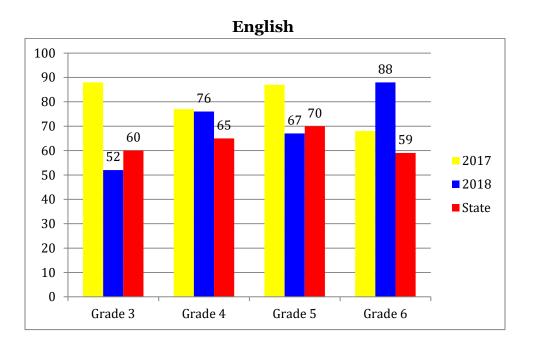

An average of 70.75% of our grades 3-6 students scored proficient or above in the English Language Arts test (compared to 63.5% of all test takers in our state). We fell short of our Mathematics achievement goal this year, even though we scored higher than the state average proficiency level. An average of 65% of our grades 3-6 students scored proficient or above in the Math test (compared to 64.5% of all test takers in our state). Our test scores are graphed and tabulated in the following pages.

# **Spring 2018 Ohio Achievement Assessment Results**

The graphs show the percentage of T.C.P. students who scored proficient or above on the 2017 and 2018 state tests, compared to the 2018 state average.

## **Science**

**Raw Data** 

Numbers are the percentage of students who scored Proficient or above.

| ELA     |      |       |       |
|---------|------|-------|-------|
|         | 2017 | 2018  | State |
| Grade 3 | 88   | 52    | 60    |
| Grade 4 | 77   | 76    | 65    |
| Grade 5 | 87   | 67    | 70    |
| Grade 6 | 68   | 88    | 59    |
| Ave     | 80   | 70.75 | 63.5  |