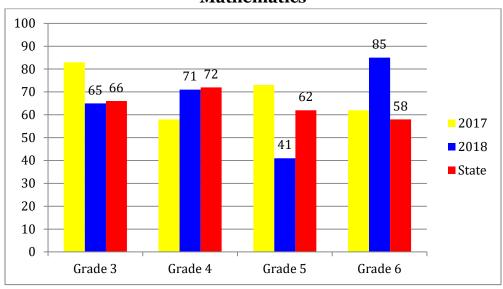

An average of 70.75% of our grades 3-6 students scored proficient or above in the English Language Arts test (compared to 63.5% of all test takers in our state). We fell short of our Mathematics achievement goal this year, even though we scored higher than the state average proficiency level. An average of 65% of our grades 3-6 students scored proficient or above in the Math test (compared to 64.5% of all test takers in our state). Our test scores are graphed and tabulated in the following pages.

# **Spring 2018 Ohio Achievement Assessment Results**

The graphs show the percentage of T.C.P. students who scored proficient or above on the 2017 and 2018 state tests, compared to the 2018 state average.

| Math    |      |      |       |
|---------|------|------|-------|
|         | 2017 | 2018 | State |
| Grade 3 | 83   | 65   | 66    |
| Grade 4 | 58   | 71   | 72    |
| Grade 5 | 73   | 41   | 62    |
| Grade 6 | 62   | 85   | 58    |
| Ave.    | 69   | 65.5 | 64.5  |