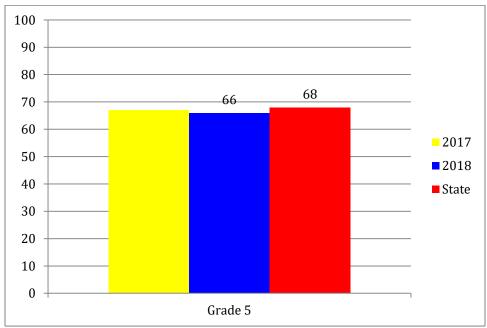

# **Spring 2018 Ohio Achievement Assessment Results**

The graphs show the percentage of T.C.P. students who scored proficient or above on the 2017 and 2018 state tests, compared to the 2018 state average.

| Grade 3 Reading Promotion Score* |  |  |
|----------------------------------|--|--|
| Reading                          |  |  |
| 97.6                             |  |  |

| Science |      |      |       |
|---------|------|------|-------|
|         | 2017 | 2018 | State |
| Grade 5 | 67   | 66   | 68    |